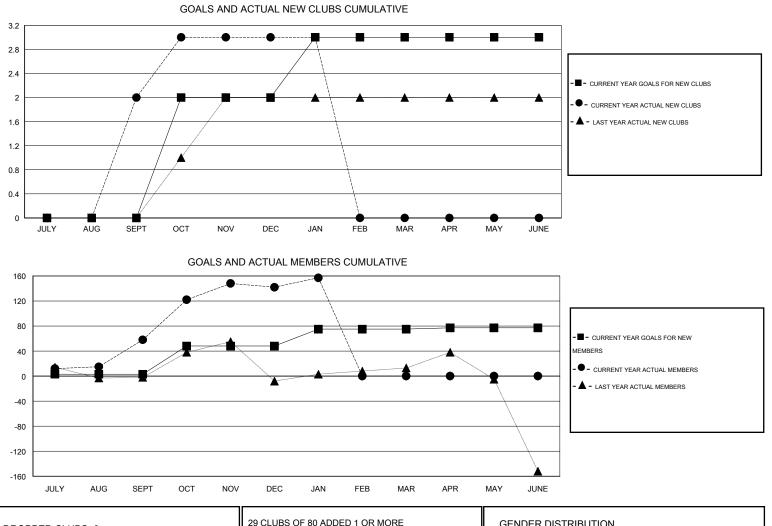

## LOCATION REP OF BANGLADESH

| GMT:                  | T: SANGEETA JATIA |                  | LOCATION REP OF BANGLADESH |                            |                             |                             |                    | GMT CA 6              |                              |                             |  |
|-----------------------|-------------------|------------------|----------------------------|----------------------------|-----------------------------|-----------------------------|--------------------|-----------------------|------------------------------|-----------------------------|--|
|                       |                   |                  | Clubs                      |                            |                             | Members                     |                    |                       |                              |                             |  |
| RESULTS FOR 2013-2014 |                   |                  |                            |                            |                             | RESULTS FOR 2013-2014       |                    |                       |                              |                             |  |
| QUARTE                | ER                | NEW CLUB<br>GOAL | ACTUAL NEW<br>CLUBS        | ACTUAL<br>DROPPED<br>CLUBS | ACTUAL NET<br>GAIN/<br>LOSS | QUARTER                     | NEW MEMBER<br>GOAL | ACTUAL NEW<br>MEMBERS | ACTUAL<br>DROPPED<br>MEMBERS | ACTUAL NET<br>GAIN/<br>LOSS |  |
| JULY/AU               | G/SEPT            | 0                | 2                          | 0                          | 2                           | JULY/AUG/SEPT               | 3                  | 81                    | 23                           | 58                          |  |
| OCT/NOV               | //DEC             | 2                | 1                          | 0                          | 1                           | OCT/NOV/DEC                 | 45                 | 113                   | 29                           | 84                          |  |
| JAN/FEB/<br>APR/MAY   |                   | 1<br>0           | 0<br>0                     | 0<br>0                     | 0<br>0                      | JAN/FEB/MAR<br>APR/MAY/JUNE | 27<br>2            | 22<br>0               | 7<br>0                       | 15<br>0                     |  |